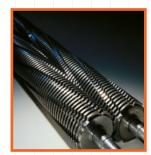

ust 8 seconds of non-operation

START & STOP: automatic start and stop through electronic eyes with stand-by function

SAFETY STOP: automatically stops at bin removal and/or full waste bin

**AUTOMATIC REVERSE** in case of jamming

AUTOMATIC OILING SYSTEM: automatically lubricates the cutting knives during the shredding operation

10.5 GALLON CABINET mounted on casters







**ENERGY SMART®** 

Power management system with illuminated indicators for power saving in stand-by mode. Easy to operate Ón-Off-Reverse switch, with LED signal for bag full and/or open door



AUTOMATIC OILING SYSTEM Automatically lubricates the cutting knives during the

shredding operation, ensuring maximum reliability, efficiency and



SUPER POTENTIAL POWER SYSTEM heavy duty chain drive system with steel gears



CARBON HARDENED STEEL **CUTTING KNIVES** unaffected by staples and clips