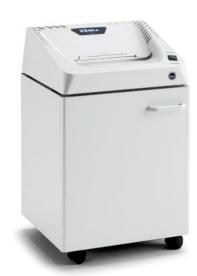

## **KOBRA 240.1 C2**

Manufacturer: ELCOMAN srl

Brand: KOBRA Model: **KOBRA 240.1 C2** Article Code: 99.911

EAN Code: 8 026064 999113

Throat width: 9.5 in

3/32 x 5/8 in cross cut

Security level ISO/IEC 21964 (DIN 66399):

Voltage:

115 Volt / 60 Hz

Power: 4/5 HP

Dimensions (WxDxH): 16 x 14.4 x 25 in

Weight:

55 lbs

TRADE AGREEMENT ACT (TAA) COMPLIANT

APPROVED FOR UK GOVERNMENT USE, FOR DETAILS CONTACT CPNI