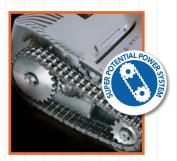

**SUPER POTENTIAL POWER UNIT:** heavy duty chain drive system with steel gears

CONTINUOUS DUTY SHREDDING: 24 hour continuous duty motor without overheating and duty cycles

**CARBON HARDENED STEEL CUTTING KNIVES** unaffected by staples and clips

AUTOMATIC OILING SYSTEM Automatically lubricates the cutting knives during the

shredding operation, ensuring maximum reliability, efficiency and

SUPER POTENTIAL POWER SYSTEM heavy duty chain drive system with steel gears