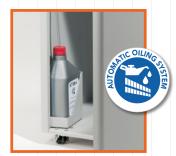

## **MAIN FEATURES**

Cross-cut shredder equipped with heavy duty chain drive system with metal gears. Carbon hardened cutting knives unaffected by staples and clips: high precision design of cutting knives allows high shred loads with low power consumption. 24 hour continuous duty motor without overheating or duty cycles. Delivered with a built-in integrated Automatic Oiling System that eliminates the need to manually lubricate the unit and ensures maximum reliability, efficiency and capacity. Kobra 240.1 C2 is equipped with the Energy Smart System for the environmental protection and energy cost saving: the stand-by mode is activated just after 8 seconds of non-operation.

**AUTOMATIC REVERSE** in case of jamming

AUTOMATIC OILING SYSTEM: automatically lubricates the cutting knives during the shredding operation

10.5 GALLON CABINET mounted on casters

**ENERGY SMART®** 

Power management system with illuminated indicators for power saving in stand-by mode. Easy to operate Ón-Off-Reverse switch, with LED signal for bag full and/or open door

AUTOMATIC OILING SYSTEM Automatically lubricates the cutting knives during the

shredding operation, ensuring maximum reliability, efficiency and

SUPER POTENTIAL POWER SYSTEM heavy duty chain drive system with steel gears