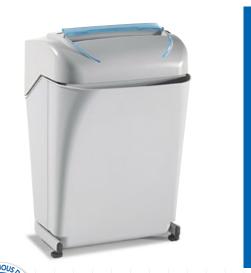

## **KOBRA 240 C2 TURBO**

**K** BRA

Manufacturer: ELCOMAN srl
Brand: KOBRA
Model: 240 C2 TURBO
Article Code: 99.731 TURBO
EAN Code: 8 026064 997317

Throat width: **9.5 in** 

Shred size:

3/32 x 5/8 in cross cut

Security level ISO/IEC 21964 (DIN 66399):

P-5 T-5 E-4 F-2

Paper capacity\*: up to 19 sheets

Shreddable materials:
Paper, Credit cards,
Smart cards, Films

Speed: 7 ft/min Waste bin capacity:

9.5 gal

Noise level:

**61 dba**Voltage:

115 Volt / 60 Hz

Power:

3/4 HP

Dimensions (WxDxH): **14.5 x 13 x 22 in** 

Weight:

31 lbs

 \* Capacity varies on supply power, weight, quality and grain of paper, operating temperature and blade lubrication

## **MAIN FEATURES**

Cross-cut shredder equipped with heavy duty chain drive system with metal gears. Kobra 240 C2 TURBO featuring the "Turbo Boost System" for extra-shredding capacity can shred up to 19 sheets in one pass and eliminate paper jams. Carbon hardened cutting knives unaffected by staples and clips. Motor thermal protection: 24 hour continuous duty operations without overheating or duty cycles. Energy Smart System with optical illuminated indicators for power saving stand-by mode and environmental protection. Equipped with a removable waste bin for easy empty operations, does not require lifting of the cutting head.