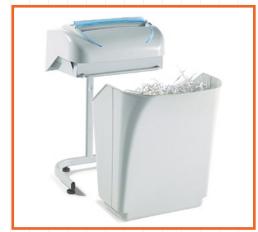

## **MAIN FEATURES**

Cross-cut shredder equipped with heavy duty chain drive system with metal gears. Carbon hardened cutting knives unaffected by staples and clips. 24 hour continuous duty operations without overheatings or duty cycles. Energy Smart System with optical illuminated indicators for power saving stand-by mode and environmental protection. Equipped with a removable waste bin for easy empty operations, does not require plastic bags.

**SAFETY STOP:** automatically stops at bin removal

CONVENIENT REMOVABLE WASTE BIN for easy empty operations: does not require lifting of the cutting head.

**ECO-FRIENDLY:** does not require plastic bags

ENERGY SMART®
Power management system for power saving stand-by mode with illuminated indicators

**SUPER POTENTIAL POWER SYSTEM** heavy duty chain drive system with steel gears

**CONVENIENT REMOVABLE WASTE BIN** for easy empty operations: does not require lifting of the cutting head. **ECO-FRIENDLY:** does not require plastic bags.