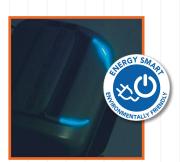

## **MAIN FEATURES**

Cross-cut shredder equipped with heavy duty chain drive system with metal gears. Carbon hardened cutting knives unaffected by staples and clips. 24 hour continuous duty operations without overheatings or duty cycles. Energy Smart System with optical illuminated indicators for power saving stand-by mode and environmental protection. Equipped with a removable waste bin for easy empty operations, does not require plastic bags.

CARBON HARDENED STEEL CUTTING KNIVES unaffected by staples and clips

**ENERGY SMART®:** power saving stand-by mode with optical illuminated indicators

START & STOP: automatic start and stop through electronic eyes with stand-by function

ENERGY SMART®
Power management system for power saving stand-by mode with illuminated indicators

**SUPER POTENTIAL POWER SYSTEM** heavy duty chain drive system with steel gears

**CONVENIENT REMOVABLE WASTE BIN** for easy empty operations: does not require lifting of the cutting head. **ECO-FRIENDLY:** does not require plastic bags.