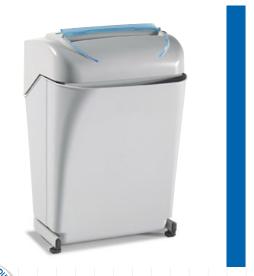

## CLASSIC LINE SHREDDER FOR SMALL/MEDIUM OFFICES

## **KOBRA 240 C2**

Manufacturer: **ELCOMAN srl** 

Brand: KOBRA Model: 240 C2

Article Code: **99.731**EAN Code: **8 026064 997317** 

Throat width: **9.5 in** 

Shred size:

3/32 x 5/8 in cross cut

Security level ISO/IEC 21964 (DIN 66399):

## **MAIN FEATURES**

Cross-cut shredder equipped with heavy duty chain drive system with metal gears. Carbon hardened cutting knives unaffected by staples and clips. 24 hour continuous duty operations without overheatings or duty cycles. Energy Smart System with optical illuminated indicators for power saving stand-by mode and environmental protection. Equipped with a removable waste bin for easy empty operations, does not require plastic bags.

**SAFETY STOP:** automatically stops at bin removal

CONVENIENT REMOVABLE WASTE BIN for easy empty operations: does not require lifting of the cutting head.

**ECO-FRIENDLY:** does not require plastic bags