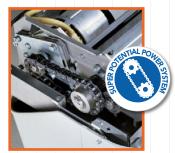

## **MAIN FEATURES**

Cross-cut shredder equipped with heavy duty chain drive system with metal gears. Carbon hardened cutting knives unaffected by staples and clips. 24 hour continuous duty operations without overheatings or duty cycles. Energy Smart System with optical illuminated indicators for power saving stand-by mode and environmental protection. Equipped with a removable waste bin for easy empty operations, does not require plastic bags.

**SUPER POTENTIAL POWER UNIT:** heavy duty chain drive system with steel gears

**CONTINUOUS DUTY SHREDDING:** 24 hour continuous duty motor without overheating and duty cycles. Motor thermal protection.

ENERGY SMART®
Power management system for power saving stand-by mode with illuminated indicators

**SUPER POTENTIAL POWER SYSTEM** heavy duty chain drive system with steel gears

**CONVENIENT REMOVABLE WASTE BIN** for easy empty operations: does not require lifting of the cutting head. **ECO-FRIENDLY:** does not require plastic bags.