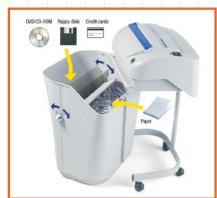

P-4 O-3 T-4 E-3 F-1

Paper capacity\*: up to 26 sheets

Shreddable materials:

Paper, Credit cards, Smart cards, CDs/DVDs, Floppy-disks, Films

Speed: 7 ft/min

Waste bin capacity:

9.5 gal

Noise level:

## **MAIN FEATURES**

Cross-cut shredder equipped with heavy duty chain drive system with metal gears. Kobra 240 C4 TURBO featuring the "Turbo Boost System" for extra-shredding capacity can shred up to 26 sheets in one pass and eliminate paper jams. Carbon hardened cutting knives unaffected by staples and clips. Motor thermal protection: 24 hour continuous duty operations without overheating or duty cycles. Energy Smart System with optical illuminated indicators for power saving stand-by mode and environmental protection. Equipped with a removable waste bin for easy empty operations, does not require lifting of the cutting head.