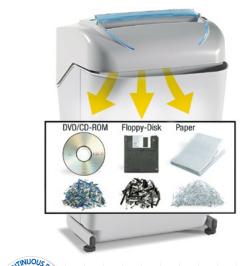

## **KOBRA 240 C4 TURBO**

Manufacturer: ELCOMAN srl
Brand: KOBRA
Model: 240 C4 TURBO
Article Code: 99.741 TURBO
EAN Code: 8 026064 997416

Throat width: **9.5 in** 

Shred size:

1/8 x 1 1/8 in cross cut

Security level ISO/IEC 21964 (DIN 66399):

P-4 O-3 T-4 E-3 F-1

Paper capacity\*: up to 26 sheets

Shreddable materials:

Paper, Credit cards, Smart cards, CDs/DVDs, Floppy-disks, Films

Speed: 7 ft/min

Waste bin capacity:

9.5 gal

Noise level: