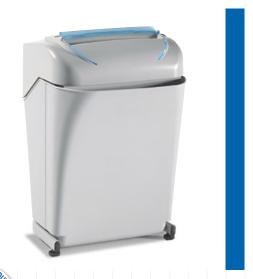

## **KOBRA 240 C4**

**K** BRA®

Manufacturer: **ELCOMAN srl**Brand: **KOBRA**Model: **240 C4** 

Article Code: **99.741**EAN Code: **8 026064 997416** 

Throat width: **9.5 in** 

Shred size:

1/8 x 1 1/8 in cross cut

Security level ISO/IEC 21964 (DIN 66399):

P-4 T-4 E-3 F-1

Paper capacity\*: up to 15 sheets

Shreddable materials:
Paper, Credit cards,
Smart cards, Films

Speed: 17 ft/min Waste bin capacity:

9.5 gal

Noise level:

61 dba

Voltage: 115 Volt / 60 Hz

115 VOIC / OC

Power: 3/4 HP

Dimensions (WxDxH):

14.5 x 13 x 22 in

Weight: 30 lbs

 \* Capacity varies on supply power, weight, quality and grain of paper, operating temperature and blade lubrication