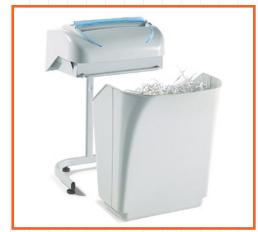

**SAFETY STOP:** automatically stops at bin removal

CONVENIENT REMOVABLE WASTE BIN for easy empty operations: does not require lifting of the cutting head.

**ECO-FRIENDLY:** does not require plastic bags

ENERGY SMART®
Power management system for power saving stand-by mode with illuminated indicators

**SUPER POTENTIAL POWER SYSTEM** heavy duty chain drive system with steel gears

**CONVENIENT REMOVABLE WASTE BIN** for easy empty operations: does not require lifting of the cutting head. **ECO-FRIENDLY:** does not require plastic bags.