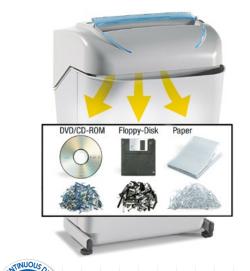

P-2 O-2 T-2 E-2

Paper capacity\*: up to 30 sheets

Shreddable materials:

Paper, Credit cards, Credit cards with chip, CDs/DVDs, Floppy-disks

Speed:

8 ft/min

Waste bin capacity:

9.5 gal