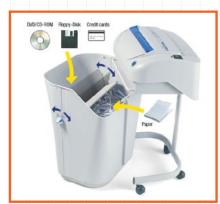

P-2 O-2 T-2 E-2

Paper capacity\*: up to 30 sheets

Shreddable materials:

Paper, Credit cards, Credit cards with chip, CDs/DVDs, Floppy-disks

Speed:

8 ft/min

Waste bin capacity:

9.5 gal

**SAFETY STOP:** automatically stops at bin removal

CONVENIENT REMOVABLE WASTE BIN for easy empty operations: does not require lifting of the cutting head.

Equipped with a mechanism to separate shredded paper from plastic shreds.