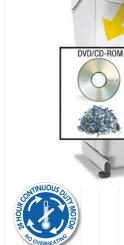

Security level ISO/IEC 21964 (DIN 66399):

P-2 O-2 T-2 E-2

Paper capacity\*: up to 52 sheets

Shreddable materials:

Paper, Credit cards, Smart cards, CDs/DVDs, Floppy-disks

Speed:

8 ft/min

Waste bin capacity:

## **MAIN FEATURES**

Straight-cut shredder equipped with heavy duty chain drive system with metal gears. Kobra 240 SS5 TURBO featuring the "Turbo Boost System" for extra-shredding capacity can shred up to 52 sheets in one pass and eliminate paper jams. Carbon hardened cutting knives unaffected by staples and clips. Motor thermal protection: 24 hour continuous duty operations without overheatings or duty cycles. Energy Smart System with optical illuminated indicators for power saving stand-by mode and environmental protection. Equipped with a removable waste bin for easy empty operations, does not require lifting of the cutting head.