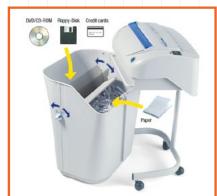

## **KOBRA 240 SS5 TURBO**

Manufacturer: ELCOMAN srl Brand: KOBRA Model: 240 SS5 TURBO Article Code: 99.721 TURBO EAN Code: 8 026064 997218

Floppy-Disk

Paper

Throat width:

9.5 in

Shred size:

1/4 in straight cut

Security level ISO/IEC 21964 (DIN 66399):

P-2 O-2 T-2 E-2

Paper capacity\*: up to 52 sheets

Shreddable materials:

Paper, Credit cards, Smart cards, CDs/DVDs, Floppy-disks

Speed:

8 ft/min

Waste bin capacity: