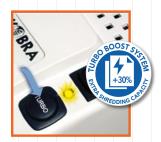

**TURBO BOOST SYSTEM:** by pressing the Turbo switch the shredding capacity of the machine is increased by 30%

SUPER POTENTIAL POWER UNIT: heavy duty chain drive system with steel gears

**CONTINUOUS DUTY SHREDDING:** 24 hour continuous duty motor without overheating and duty cycles. Motor thermal protection.

**TURBO BOOST SYSTEM:** by pressing the Turbo switch the shredding capacity of the machine is increased by 30%

**CONVENIENT REMOVABLE WASTE BIN for** easy empty operations: does not require lifting of the cutting head. Equipped with a mechanism