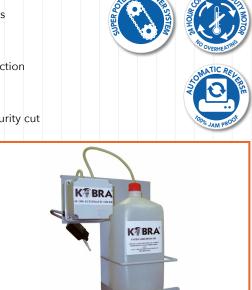

AUTOMATIC REVERSE in case of jamming

22 GALLON HIGH QUALITY STEEL CABINET, capacity of 6.000 sheets in high security cut

- OPTION: EXTERNAL AUTOMATIC OILER, automatically lubricates the cutting knives during the shredding operation, ensuring maximum reliability, efficiency and capacity.