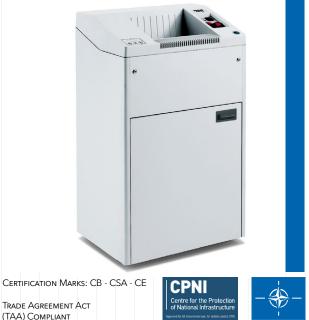

## CLASSIC LINE HIGH SECURITY SHREDDER -EMERGENCY POWER BLACKOUT SHREDDER **KOBRA 260 HS**

Throat width: Waste bag volume: 10.25 in 22 gal Shred size: Noise level: 1/32 x 7/16 in cross cut 59 dba Security level ISO/IEC 21964 (DIN 66399): Voltage: 115 Volt / 60 Hz P-6 T-6 F-3 Paper capacity\*: Power: 1 1/2 HP up to 13 sheets Shreddable materials: Dimensions (WxDxH): Paper, Credit card, Smart 20 x 15 x 33.5 in card, Film Weight: 112 lbs Speed: 24 ft/min PACKAGING: 1 UNIT PER BOX \* Capacity varies on supply power, weight, quality and grain of paper, operating

APPROVED FOR UK GOVERNMENT USE, FOR DETAILS CONTACT CPNI

Manufacturer: ELCOMAN srl

Brand: KOBRA Model: 260 HS/2

NATO READY

Article Code: 99.113 EAN Code: 8 026064 991131

## **MAIN FEATURES**

temperature and blade lubrication

High security cross cut shredder suitable to shred "Classified" and "Top Secret" documents. Approved by many International Governments and Military Bodies, it's also being used by the US Department of States, the CIA and the National Security Agency. Equipped with a special manual mechanism which allows to shred the documents also in case of no power supply (emergency, military or terrorism attacks). Kobra 260 HS/2 can shred a sheet of paper in about 10.000 microchips which become absolutely unreadable even if special electronic optical microscoped are used. Heavy duty chain drive system with metal gears and carbon hardened cutting knives operating in conjunction with two motors delivers maximum shredding capacity. Motor thermal protection: 24 hour continuous duty operations without overheating. Energy Smart System for the environmental protection and energy cost saving.