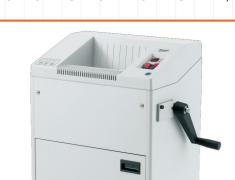

- OPTION: DOCUMENT TOP SHELF to save office space (space saving design).

**SPECIAL DEDICATED MANUAL MECHANISM** which allows to shred the documents in case of no power supply (emergency, military or terrorism attacks).