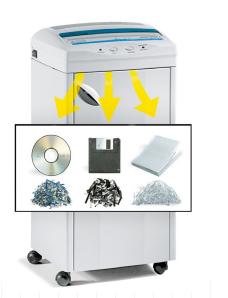

Security level ISO/IEC 21964 (DIN 66399):

P-2 O-2 T-2 E-2

Paper capacity\*: up to 31 sheets

Shreddable materials:

Paper, Credit cards, Smart cards, CDs/DVDs, Floppy-disks

Speed: 24 ft/min Waste bag volume:

## **MAIN FEATURES**

Straight-cut shredder with high quality steel cabinet mounted on casters. Equipped with heavy duty chain drive system with metal gears and carbon hardened cutting knives unaffected by staples and clips. Kobra 260 S5 can shred up to 31 sheets at a time, CDs/DVDs, credit cards and floppy-disks. Motor thermal protection: 24 hour continuous duty operations without overheating or duty cycles. Energy Smart System for the environmental protection and energy cost saving: light indicators are turned on while the machine is shredding and switched off for zero consumption.