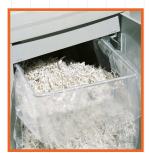

**AUTOMATIC REVERSE** in case of jamming

**HIGH QUALITY STEEL CABINET** mounted on casters

22 GALLON COLLECTION BAG, easy to empty

**ENERGY SMART®** 

Power management system with illuminated indicators for power saving in stand-by mode

FRONT DOOR FOR EASY EMPTYING of collection bag (capacity of 1.000 sheets in straight cut)