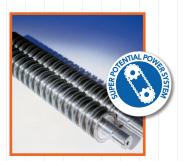

**SUPER POTENTIAL POWER UNIT:** heavy duty chain drive system with steel gears

CONTINUOUS DUTY SHREDDING: 24 hour continuous duty motor without overheating and duty cycles

CARBON HARDENED STEEL CUTTING KNIVES unaffected by staples and clips

TOP SHELF (OPTION)

Document top shelf to save office space (space saving design)

**SUPER POTENTIAL POWER SYSTEM** heavy duty chain drive system with

steel gear.

CARBON HARDENED STEEL CUTTING KNIVES unaffected by staples and clips.