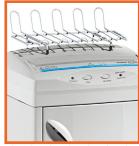

TOP SHELF (OPTION)

Document top shelf to save office space (space saving design)

**SUPER POTENTIAL POWER SYSTEM** heavy duty chain drive system with

steel gear.

CARBON HARDENED STEEL CUTTING KNIVES unaffected by staples and clips.