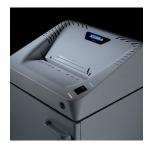

LED INDICATORS
Easy to operate ON OFF
Reverse switch, with LED
signal for bag full
or open door

CHAIN heavy duty chain drive system and metal gears

ENERGY SMART®
management system
with illuminated indicators
for power saving
in stand-by mode