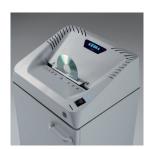

## **KOBRA 300.1 S5**

Throat width: 12.2in

Security level DIN 66399: P-2 O-2 T-2 E-2

Security level DIN 32757: 2

Shred size: 1/4in straight cut
Paper capacity\*: up to 32 sheets

Shreddable Materials: Paper, Credit Cards & Smart Cards,

36gal

CDs/DVDs and Floppy disks

Speed: 17ft/min Noise level: 55dba

Voltage: 115Volt/60Hz Power: 7/8Hp

Dimensions (WxDxH): 21.2x17.2x39.4in

Weight: 91 lb

EAN Code: 8 026064 999236

## **MAIN FEATURES**

Waste bag volume:

Sturdy and reliable mechanical design is guaranteed by the chain drive system SUPER POTENTIAL POWER UNIT with metal gears and special carbon hardened steel cutting knives, which are unaffected by staples and metal clips. The power unit is equipped with continuous duty motor without overheating or duty cycles. Kobra 300.1 is supplied with a large 36 gallon cabinet mounted on caster. All models are equipped with the Energy Smart® system with efficient optically illuminated indicators for power saving stand-by mode and environmental protection. KOBRA 300.1 S5 detects the door opening and automatically stops the cutting knives.