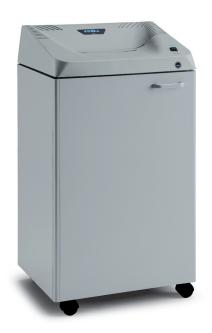

## **MAIN FEATURES**

Waste bag volume:

Sturdy and reliable mechanical design is guaranteed by the chain drive system SUPER POTENTIAL POWER UNIT with metal gears and special carbon hardened steel cutting knives, which are unaffected by staples and metal clips. The power unit is equipped with continuous duty motor without overheating or duty cycles. Kobra 300.1 is supplied with a large 36 gallon cabinet mounted on caster. All models are equipped with the Energy Smart® system with efficient optically illuminated indicators for power saving stand-by mode and environmental protection. KOBRA 300.1 S5 detects the door opening and automatically stops the cutting knives.

SUPER POTENTIAL POWER UNIT heavy duty chain drive system with metal gears CONTINUOUS DUTY 24 hours countinuous duty operation without overheating and duty cycles CUTTING KNIVES carbon hardened steel cutting knives unaffected by staples and clips ENERGY SMART® power saving stand-by mode just after 8 seconds of non-operation START & STOP automatic start and stop through electronic eyes with stand-by function SAFETY STOP automatic stop with light signal for bag full and / or open door AUTOMATIC REVERSE system in case of jamming CABINET attractive 36 gallon cabinet mounted on casters