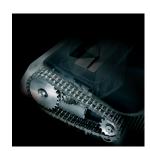

## **MAIN FEATURES**

Waste bag volume:

Sturdy and reliable mechanical design is guaranteed by the chain drive system SUPER POTENTIAL POWER UNIT with metal gears and special carbon hardened steel cutting knives, which are unaffected by staples and metal clips. The power unit is equipped with continuous duty motor without overheating or duty cycles. Kobra 300.1 is supplied with a large 36 gallon cabinet mounted on caster. All models are equipped with the Energy Smart® system with efficient optically illuminated indicators for power saving stand-by mode and environmental protection. KOBRA 300.1 S5 detects the door opening and automatically stops the cutting knives.

SUPER POTENTIAL POWER UNIT heavy duty chain drive system with metal gears CONTINUOUS DUTY 24 hours countinuous duty operation without overheating and duty cycles CUTTING KNIVES carbon hardened steel cutting knives unaffected by staples and clips ENERGY SMART® power saving stand-by mode just after 8 seconds of non-operation START & STOP automatic start and stop through electronic eyes with stand-by function SAFETY STOP automatic stop with light signal for bag full and / or open door AUTOMATIC REVERSE system in case of jamming CABINET attractive 36 gallon cabinet mounted on casters

LED INDICATORS
Easy to operate ON OFF
Reverse switch, with LED
signal for bag full
or open door

CHAIN heavy duty chain drive system and metal gears

ENERGY SMART®
management system
with illuminated indicators
for power saving
in stand-by mode