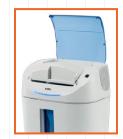

## **MAIN FEATURES**

Cross-cut shredder with a transparent opening lid and automatic suspension closing: shredding capacity of up to 14 sheets at a time by just inserting them into the throat on the front. Shreds CDs, DVDs and credit cards by inserting them into the second throat. It can also shred crumpled paper using the revolutionary "Throw and Shred" System with its special automatic feeder with rotating flap. Two separate sets of cutting blades, one for shredding paper and the second for CDs/DVDs and credit cards, allow to feed the shreds into two separated integrated removable bins which need no bags and keep shredded paper and plastic separate. Low noise motor is featuring 24 hour continuous duty operations without overheatings or duty cycles. Carbon hardened cutting knives unaffected by staples and clips. Equipped with the Energy Smart System with efficient optically illuminated indicator for power saving stand-by mode and environmental protection.