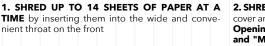

## **MAIN FEATURES**

Cross-cut shredder with a transparent opening lid and automatic suspension closing: shredding capacity of up to 14 sheets at a time by just inserting them into the throat on the front. Shreds CDs, DVDs and credit cards by inserting them into the second throat. It can also shred crumpled paper using the revolutionary "Throw and Shred" System with its special automatic feeder with rotating flap. Two separate sets of cutting blades, one for shredding paper and the second for CDs/DVDs and credit cards, allow to feed the shreds into two separated integrated removable bins which need no bags and keep shredded paper and plastic separate. Low noise motor is featuring 24 hour continuous duty operations without overheatings or duty cycles. Carbon hardened cutting knives unaffected by staples and clips. Equipped with the Energy Smart System with efficient optically illuminated indicator for power saving stand-by mode and environmental protection.

**CONTINUOUS DUTY SHREDDING:** 24 hour continuous duty motor without overheating and duty cycles. Motor thermal protection. CARBON HARDENED STEEL CUTTING KNIVES unaffected by staples and clips

3 SHREDDING FUNCTIONS: up to 14 sheets of paper at a time, CDs/DVDs and credit cards, shred also crumpled paper