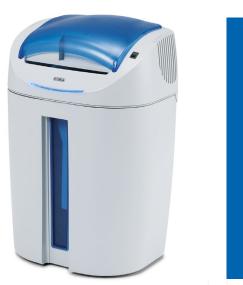

## KOBRA +3 CC4

Manufacturer: ELCOMAN srl Brand: KOBRA Model: KOBRA +3 CC4 Article Code: 99.110 EAN Code: 8 026064 991100

Throat width:

9.2 in

Shred size:

Paper: 1/8" x 1 5/8" cross cut CDs/DVDs/Credit cards: 7/8" straight cut

## **MAIN FEATURES**

Cross-cut shredder with a transparent opening lid and automatic suspension closing: shredding capacity of up to 14 sheets at a time by just inserting them into the throat on the front. Shreds CDs, DVDs and credit cards by inserting them into the second throat. It can also shred crumpled paper using the revolutionary "Throw and Shred" System with its special automatic feeder with rotating flap. Two separate sets of cutting blades, one for shredding paper and the second for CDs/DVDs and credit cards, allow to feed the shreds into two separated integrated removable bins which need no bags and keep shredded paper and plastic separate. Low noise motor is featuring 24 hour continuous duty operations without overheatings or duty cycles. Carbon hardened cutting knives unaffected by staples and clips. Equipped with the Energy Smart System with efficient optically illuminated indicator for power saving stand-by mode and environmental protection.