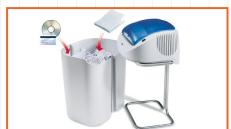

## **MAIN FEATURES**

Cross-cut shredder with a transparent opening lid and automatic suspension closing: shredding capacity of up to 14 sheets at a time by just inserting them into the throat on the front. Shreds CDs, DVDs and credit cards by inserting them into the second throat. It can also shred crumpled paper using the revolutionary "Throw and Shred" System with its special automatic feeder with rotating flap. Two separate sets of cutting blades, one for shredding paper and the second for CDs/DVDs and credit cards, allow to feed the shreds into two separated integrated removable bins which need no bags and keep shredded paper and plastic separate. Low noise motor is featuring 24 hour continuous duty operations without overheatings or duty cycles. Carbon hardened cutting knives unaffected by staples and clips. Equipped with the Energy Smart System with efficient optically illuminated indicator for power saving stand-by mode and environmental protection.

**START & STOP:** automatic start and stop through electronic eyes

**SAFETY STOP:** automatically stops at bin removal and/or full waste bin

**AUTOMATIC REVERSE** in case of jamming

TWO DISTINCT INTEGRATED REMOVABLE BINS to separate paper and plastic shreds.

ECO-FRIENDLY: do not require plastic bags • TRANSPARENT FRONT WINDOW to check the shreds level

2. SHRED CDs, DVDs AND CREDIT CARDS lifting the cover and inserting them into the second throat. Opening cover with automatic suspension closing and "Mobile Protection Security System" wich cut off the machine operation as soon as the lid is raised.