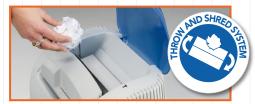

## **MAIN FEATURES**

Cross-cut shredder with a transparent opening lid and automatic suspension closing: shredding capacity of up to 14 sheets at a time by just inserting them into the throat on the front. Shreds CDs, DVDs and credit cards by inserting them into the second throat. It can also shred crumpled paper using the revolutionary "Throw and Shred" System with its special automatic feeder with rotating flap. Two separate sets of cutting blades, one for shredding paper and the second for CDs/DVDs and credit cards, allow to feed the shreds into two separated integrated removable bins which need no bags and keep shredded paper and plastic separate. Low noise motor is featuring 24 hour continuous duty operations without overheatings or duty cycles. Carbon hardened cutting knives unaffected by staples and clips. Equipped with the Energy Smart System with efficient optically illuminated indicator for power saving stand-by mode and environmental protection.

3. SHRED CRUMPLED PAPER: lift the cover and throw the crumpled paper into the machine. Close the cover and the speccial "Throw and Shred" System with its automatic feeder with revolving flaps will shred the paper.